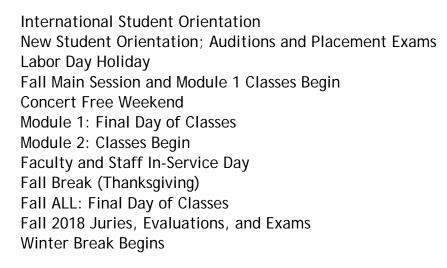

## Academic Calendar 2018-2019

Winter Term Begins Winter Term Ends MLK Holiday

Spring Main Session and Module 3 Classes Begin Module 3: Final Day of Classes Module 4: Classes Begin Spring Break Spring ALL: Final Day of Classes Spring 2019 Juries, Evaluations, and Exams Commencement

August 26 August 27 - 4 September 3 September 5 October 13 - 14 October 23 October 24 November 19 November 19 - 23 December 18 December 19 - 21 December 22 January 7 January 18 January 21 January 22 March 11 March 12 March 25 - 29 May 6 May 7 - 15 May 17